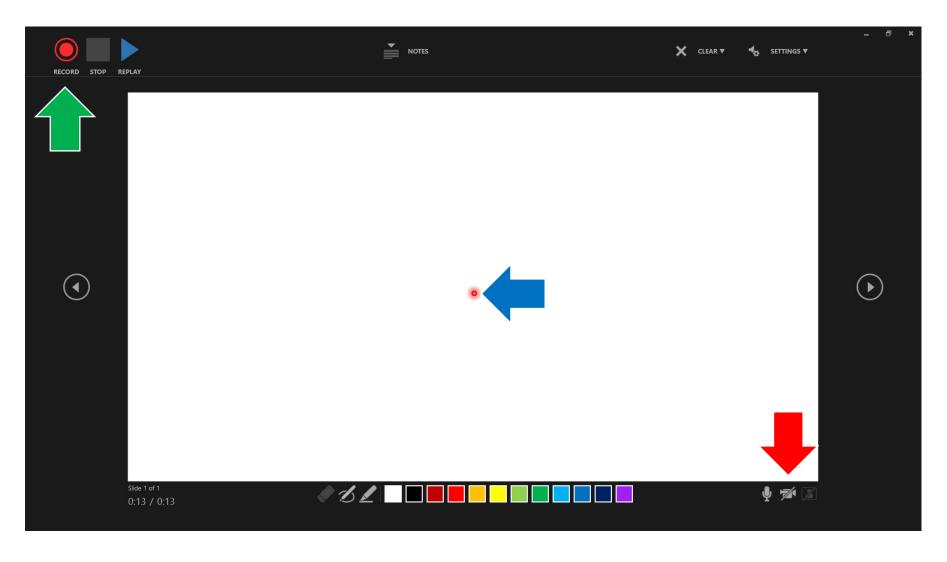

If you need to use Laser Pointer on your slide, please enter a short cut key "Control + L" as indicated by Blue Arrow.

Please push a "Record" button as indicated by Green Arrow, and start your oral presentation after a countdown display "3, 2, 1".

You can control your recording using "Stop" or "Pause" buttons, and check your presentation voice using "Replay" button.

Please close the recording window, and return to your presentation slide.

Speaker Icon will be created as indicated by Red Arrow. The icon will disappear while you automatically play your presentation.