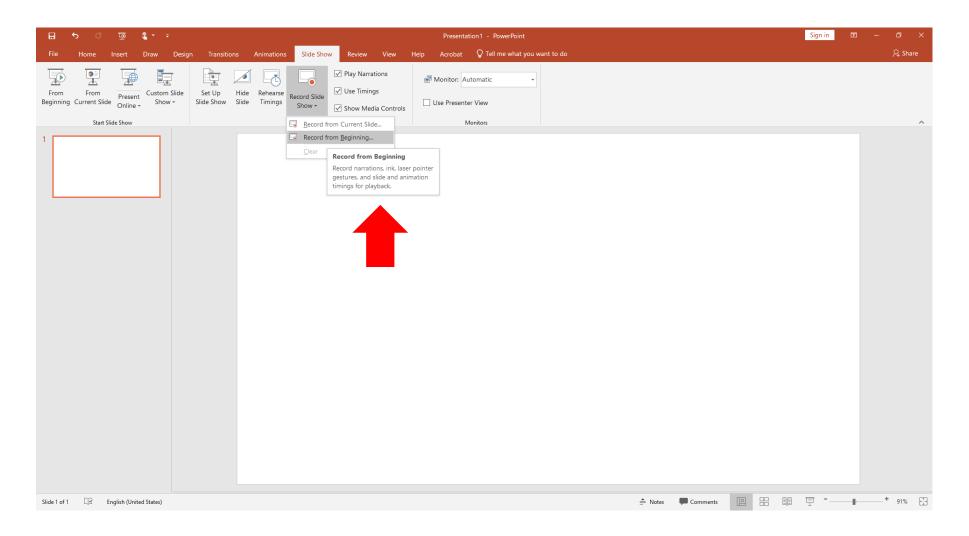

On your PowerPoint slide, pleas push "Slide Show" and select "Record form Beginning..." as indicated by Red Arrow.

In a recording window, please click Camera Icon as indicated by Red Arrow to close your picture.