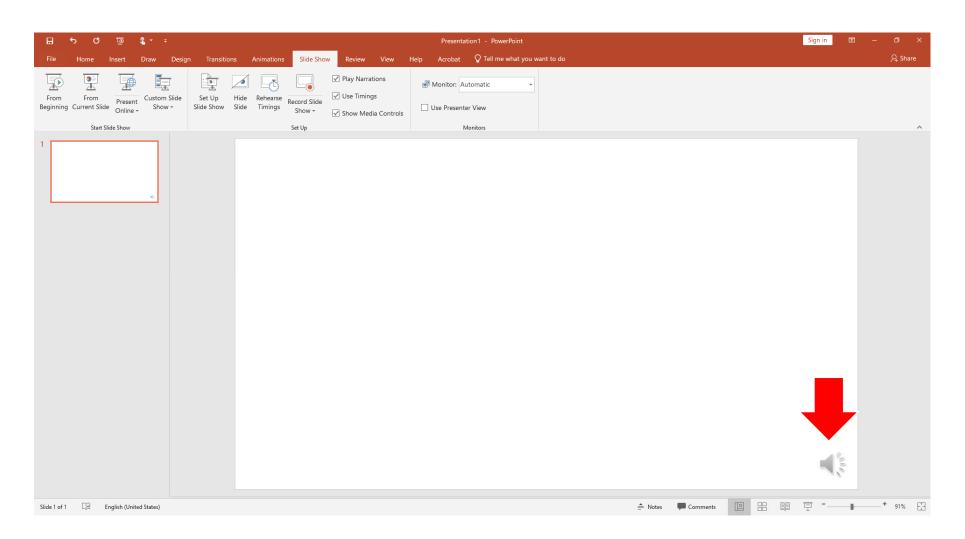

You can control your recording using "Stop" or "Pause" buttons, and check your presentation voice using "Replay" button.

Please close the recording window, and return to your presentation slide.

Speaker Icon will be created as indicated by Red Arrow. The icon will disappear while you automatically play your presentation.

You can save your PowerPoint slide with recorded presentation using "Save" or "Save As" commands.

The filename extension should be "pptx".